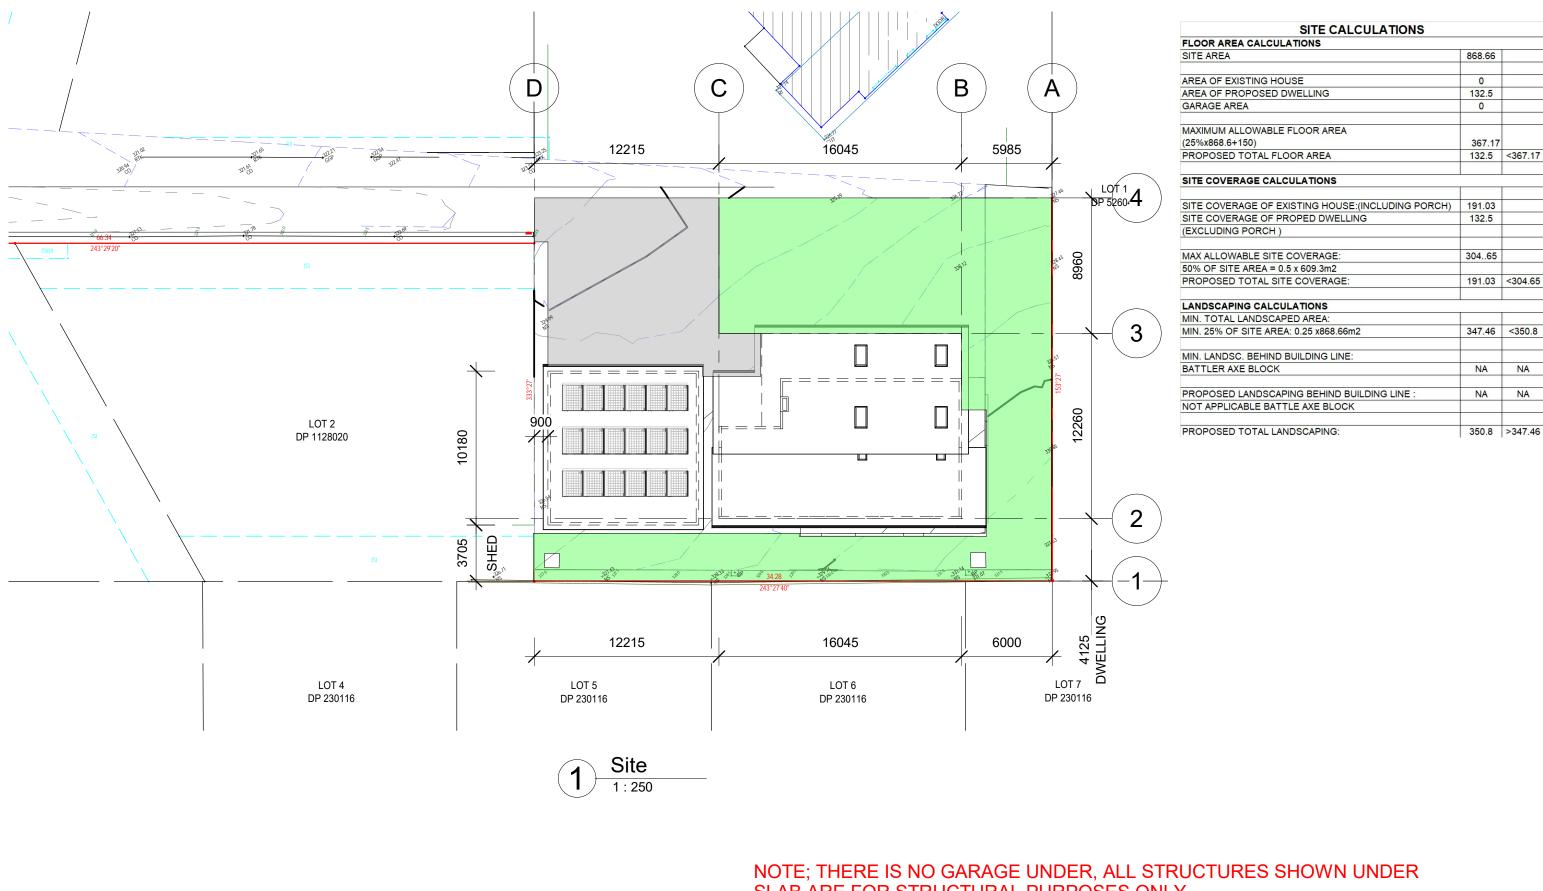

SLAB ARE FOR STRUCTURAL PURPOSES ONLY

| No. | Description   | Date    |
|-----|---------------|---------|
| 1   | DA SUBMISSION | 12/3/25 |
|     |               |         |
|     |               |         |
|     |               |         |
|     |               |         |
|     |               |         |
|     |               |         |

ALL BUILDING WORKS IS TO BE CARRIED OUT IN ACCORDANCE WITH NCC 2019 (BCA VOL2)

4-40 DALHUNTY STREET TUMUT

MR AND MRS D AND Z STOJANOVSKI CONSTRUCTION OF NEW DWELLING AND SHED

| SITE PLAN AN   | D CALCULA | TIONS |        |       |
|----------------|-----------|-------|--------|-------|
| Project number | 1235      |       |        |       |
| Date           | 31/10/24  |       | 1235-1 |       |
| Drawn by       | Author    |       |        |       |
| Checked by     | Checker   | Scale |        | 1:250 |